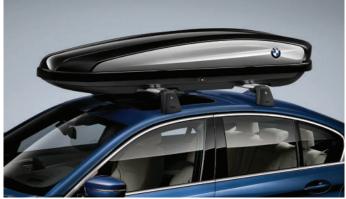

## **TRAVEL PACK - £570.00**

320 litres of storage space with a practical opening system and triple central locking to keep your contents secure at all times. Includes 320L roof box and roof bars.