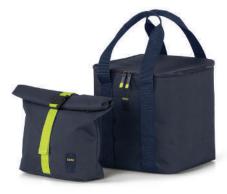

## PICNIC PACK - E60.00

Grab the BMW cool bag and flask, it's time for a picnic. Discover the striking BMW Blue Nights and Wild Lime colours with this matching set.