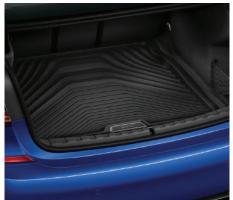

## **MAT PROTECTION PACK - £160.00**

Keep your BMW in pristine condition by protecting the footwell and flooring from dirt, moisture and wear. Includes front and Rear all-weather mats plus a luggage compartment mat.