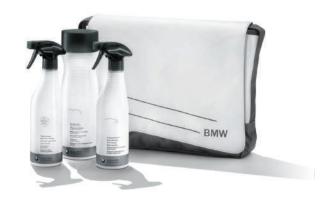

# **BMW CARE KIT, SUMMER EDITION - E52.01**

Clean through the summer:

- 1 Wheel rim cleaner, 500 ml
- 1 Screen wash without antifreeze 1:10, 1000 ml
- 1 Insect remover, 500 ml
- 1 Carebag