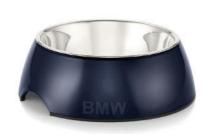

## **PET PACK - E290.00**

The accessories you need for your four-legged best friend. Includes Dog Guard with easy fitting and removal, Luggage Compartment mat and dog bowl.