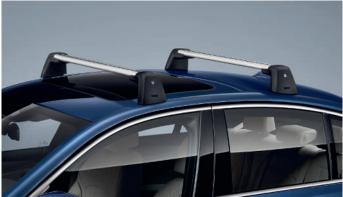

## **TRAVEL PACK - £570.00**

320 litres of storage space with a practical opening system and triple central locking to keep your contents secure at all times. Includes 320L roof box and roof bars.