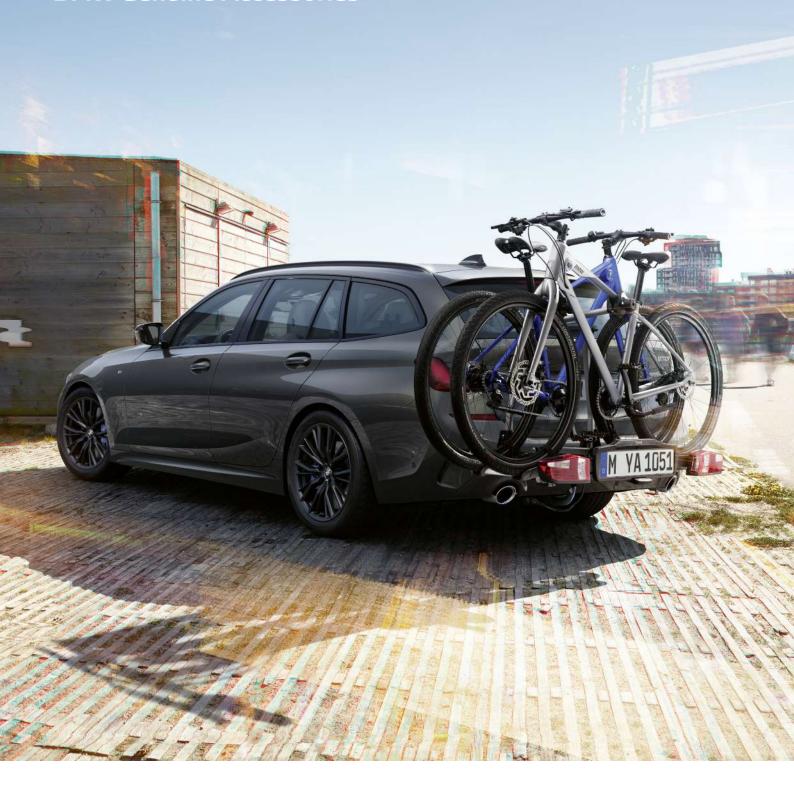

## **CYCLE PACK - E389.00**

The perfect solution for transporting your bicycles so that you can enjoy the ultimate bike ride where ever your BMW takes you. Includes 2x bike carriers and 1x roof bars.