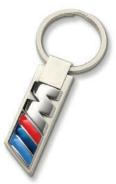

## **BMW M ACCESSORIES PACK - £105.00**

BMW M fanatics, this one is for you. Raise the bar with these BMW M accessories including a BMW M Themos Mug, BMW M umbrella, and stainless steel BMW M key ring.