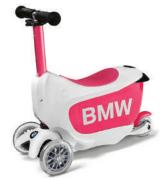

#### **KIDS PACK - £123.00**

Treat the little ones to BMW fun with the BMW Kids scooter (with removable seat) and colouring book. Plus this plush bear dressed in a BMW M Motorsport racing suit is sure to put a smile on any little budding BMW fan's face.