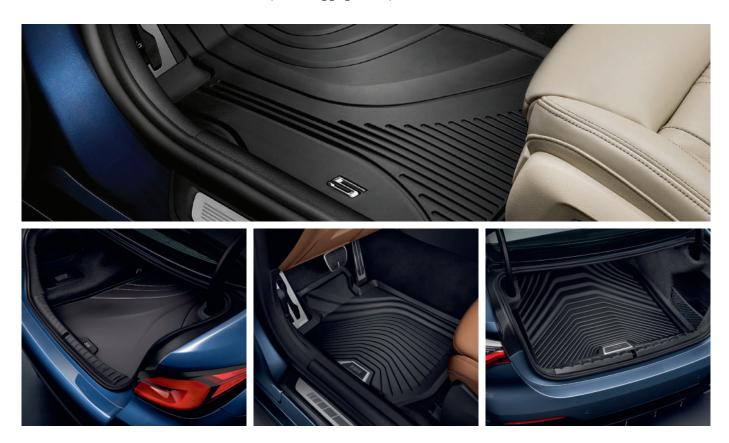

## **MAT PROTECTION PACK - £160.00**

Keep your BMW in pristine condition by protecting the footwell and flooring from dirt, moisture and wear. Includes front and Rear all-weather mats plus a luggage compartment mat.