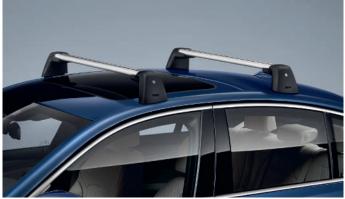

## **TRAVEL PACK - £570.00**

320 litres of storage space with a practical opening system and triple central locking to keep your contents secure at all times. Includes 320L roof box and roof bars.