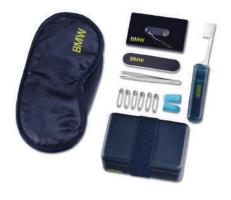

## **WEEKEND PACK - £125.00**

Amplify your style while you enjoy a weekend away with handy BMW Thermos mug, practical yet stylish Bluetooth Headphones and BMW travel kit.