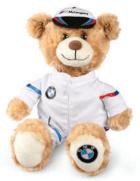

#### **KIDS PACK - £123.00**

Treat the little ones to BMW fun with the BMW Kids scooter (with removable seat) and colouring book. Plus this plush bear dressed in a BMW M Motorsport racing suit is sure to put a smile on any little budding BMW fan's face.