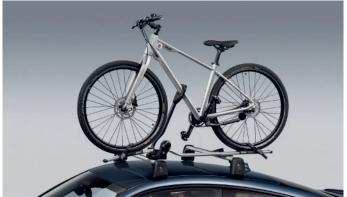

## **CYCLE PACK - E389.00**

The perfect solution for transporting your bicycles so that you can enjoy the ultimate bike ride where ever your BMW takes you. Includes 2x bike carriers and 1x roof bars.