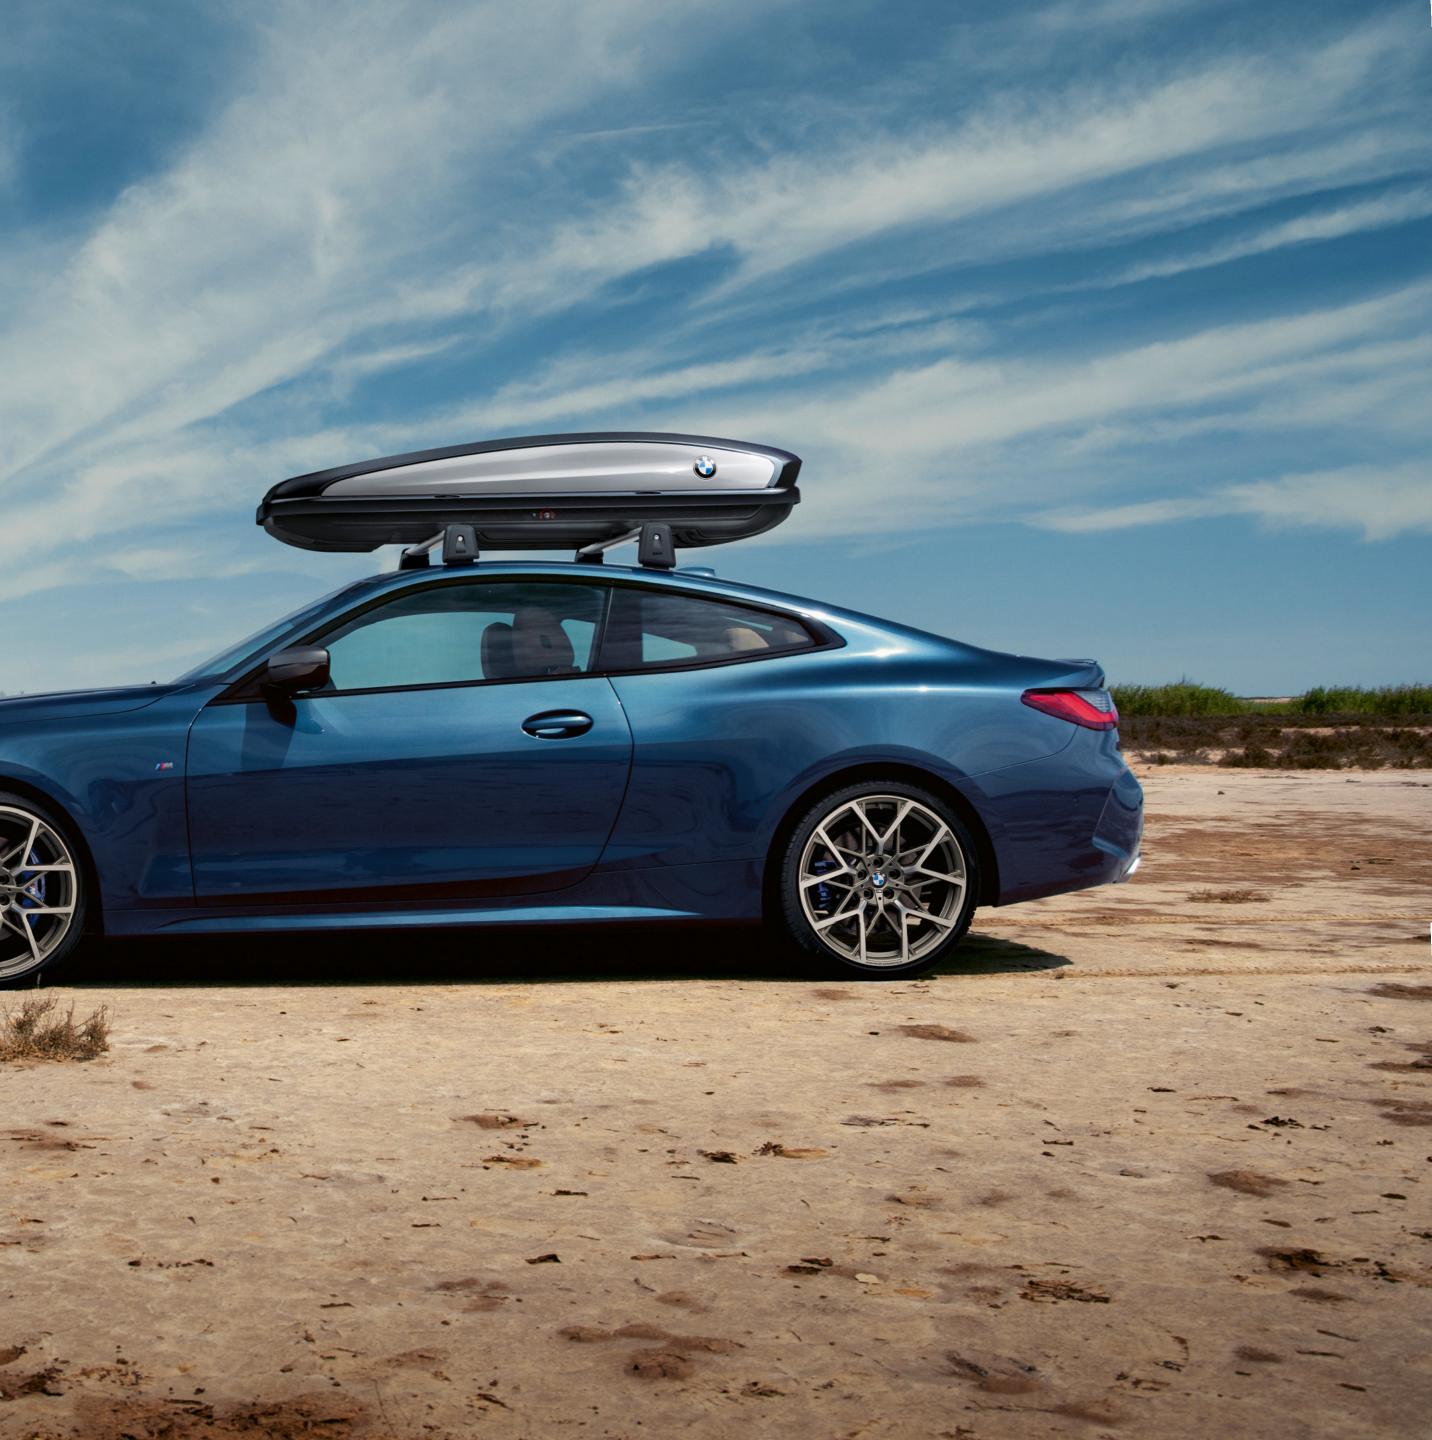

### BMW ROOF BOX.

Take more with you on your adventures with our lockable roof box. Easy to fit and effortlessly stylish. Available in 320, 420 and 520 litres.