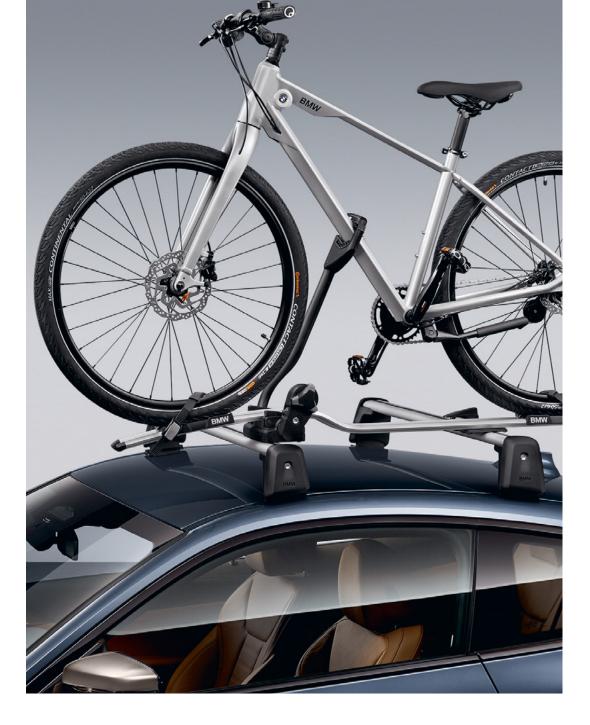

#### BMW CYCLE CARRIER.

Tool-free to attach to roof bars, our cycle carrier can transport your bicycles safely. Roof bars available separately.

BMW's full-HD camera unerringly records driving situations in front of and behind your car, day and night. And by continuing to work for up to 24 hours when parked, it helps to keep your BMW safe.