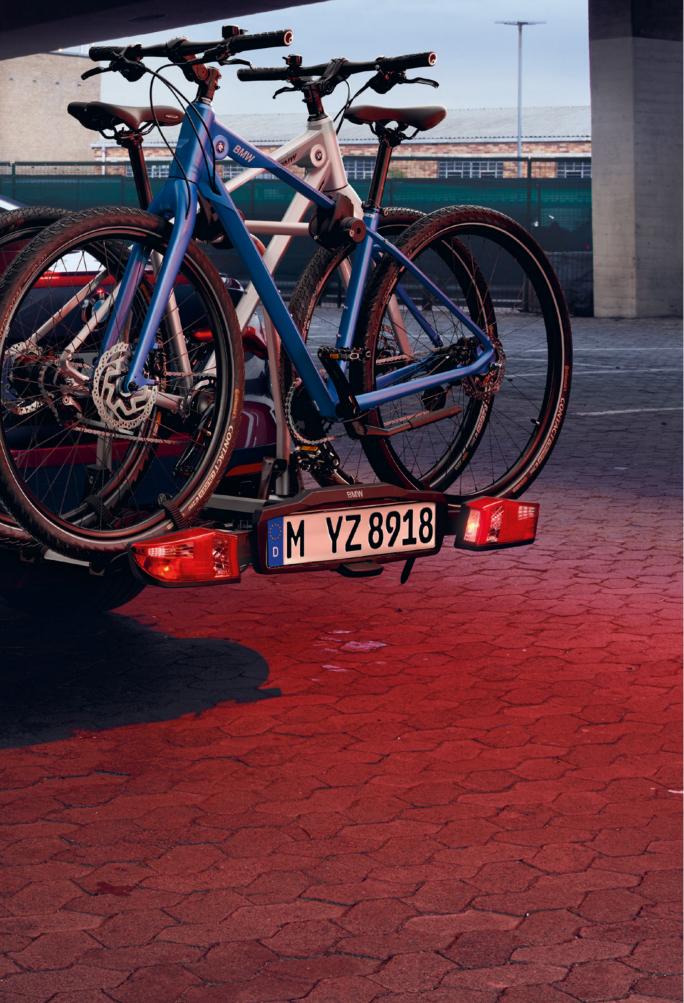

#### BMW REAR BIKE CARRIER PRO.

-

Our rear mounted cycle carrier can transport two bicycles. It's lightweight and sturdy, with a simple click-on action and tilt function that allows easy access to the boot.