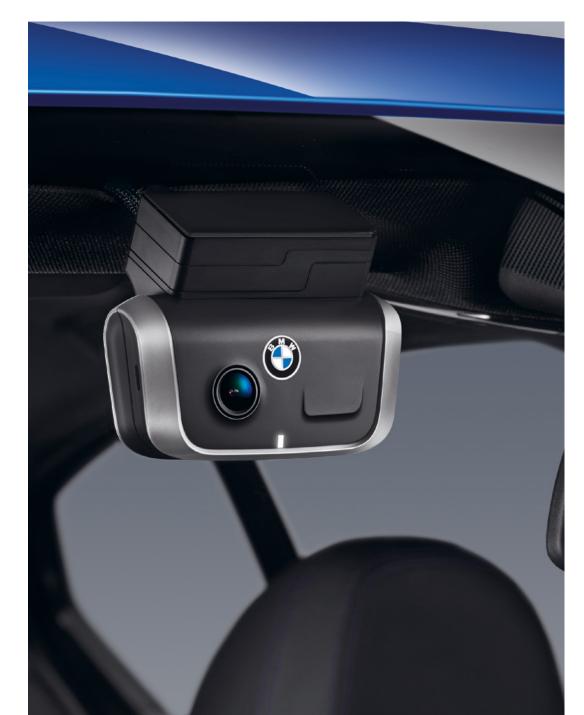

#### BMW CYCLE CARRIER.

Tool-free to attach to roof bars, our cycle carrier can transport your bicycles safely. Roof bars available separately.

BMW's full-HD camera unerringly records driving situations in front of and behind your car, day and night. And by continuing to work for up to 24 hours when parked, it helps to keep your BMW safe.